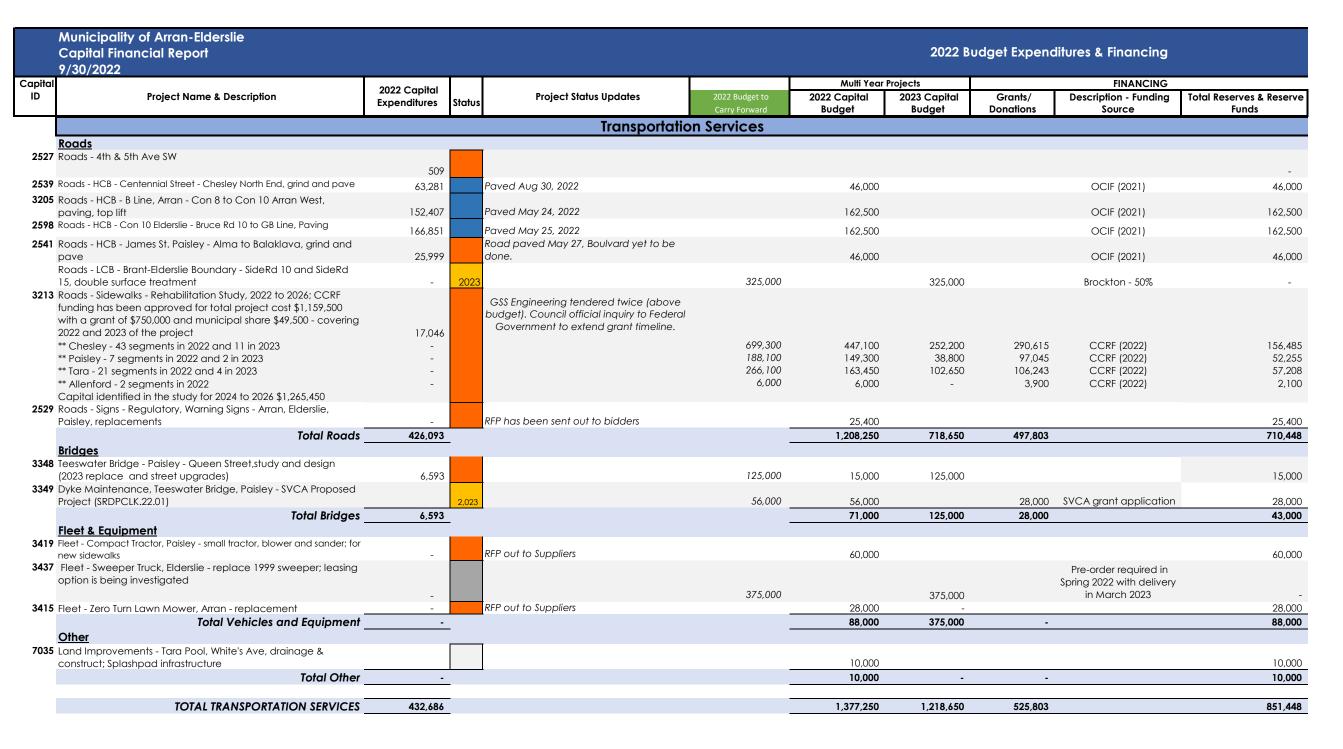

## Municipality of Arran-Elderslie Capital Financial Report 9/30/2022

|         | 9/30/2022                                                                                                                                  |                              |        |                                                                      |                                 |                        |                        |                      |                                                 |                                   |
|---------|--------------------------------------------------------------------------------------------------------------------------------------------|------------------------------|--------|----------------------------------------------------------------------|---------------------------------|------------------------|------------------------|----------------------|-------------------------------------------------|-----------------------------------|
| Capital |                                                                                                                                            | 2022 Camital                 |        |                                                                      |                                 | Multi Year             | Projects               |                      | FINANCING                                       |                                   |
| ID      | Project Name & Description                                                                                                                 | 2022 Capital<br>Expenditures | Status | Project Status Updates                                               | 2022 Budget to<br>Carry Forward | 2022 Capital<br>Budget | 2023 Capital<br>Budget | Grants/<br>Donations | Description - Funding<br>Source                 | Total Reserves & Reserve<br>Funds |
|         | Parks - Doc Milne Park - Paisley, dog park/property<br>maintenance (Res.15-230-2021 financed by Reserve 2101)                              | -                            |        | Dog park potentially moving to new location, Staff report to Council |                                 | 29,000                 |                        | 26,100               | 10% Commitment as per<br>Resolution 15-230-2021 | 2,900                             |
|         | Parks - Parks/Playground Resurfacing (2 parks, compliance/accessibility)                                                                   |                              | 2023   |                                                                      | 25,000                          |                        | 25,000                 |                      |                                                 | -                                 |
|         |                                                                                                                                            | 94,370                       | _      |                                                                      |                                 | 166,159                | 72,500                 | 63,100               |                                                 | 103,059                           |
|         | <u>Transportation Services</u>                                                                                                             |                              |        |                                                                      |                                 |                        |                        |                      |                                                 |                                   |
| 3337    | Bridges - Clark Bridge - Guiderail, A13 Con 4 Arran                                                                                        | 2,122                        |        | Want to get maintenance gravel on first                              |                                 | 30,000                 |                        |                      |                                                 | 30,000                            |
| 2574    | Bridges - Youngs Bridge - E20 and E21 Removed, Sideroad 15                                                                                 | 22,735                       |        | Workiing on easement, CHER,HIA and<br>Archaeological studies.        | 93,000                          | 600,000                | 93,000                 | 315,960              | OCIF 2021/2022                                  | 284,040                           |
| 2535    | Roads - Nickason Drive - Extension Clean Up, Allenford                                                                                     | 6,838                        |        | Estimates on hydro seeding                                           |                                 | 5,000                  |                        |                      |                                                 | 5,000                             |
|         | Roads - Brooks St West, Tara - Francis to School (curb, pave, storm) ** sidewalk is included in the Sidewalk Rehabilitation Study for 2022 | 2,017                        |        | Cancelled by Council tender to high                                  | 555,300                         | 555,300                |                        | 215,758              | Gas Tax 2022; RF - Gas<br>Tax PY                | 339,542                           |
| 3407    | Fleet - Pick-up - Replace AR1 GMC 2009, Elderslie; price                                                                                   |                              |        |                                                                      |                                 |                        |                        |                      |                                                 |                                   |
|         | increase expected due to supply/demand                                                                                                     | 43,696                       |        | Completed end of March                                               |                                 | 55,000                 |                        |                      |                                                 | 55,000                            |
| 3409    | Fleet - One Ton Truck - Replace CH2 Dodge 2001, Elderslie                                                                                  | 61,075                       |        | Completed end of April                                               |                                 | 60,000                 |                        |                      |                                                 | 60,000                            |
| 3432    | Fleet - Backhoe Snow Blade (Res. 18-293-2021, financed by                                                                                  |                              |        |                                                                      |                                 |                        |                        |                      |                                                 |                                   |
|         | Reserve 2123 and sale of equipment)                                                                                                        | 9,986                        |        | Completed first of the year                                          |                                 |                        |                        |                      |                                                 | -                                 |
| 2830    | Bridges - Engineered Bridge Study                                                                                                          | 7,061                        |        | On hold for New Council                                              | 32,000                          | 32,000                 |                        |                      |                                                 | 32,000                            |
|         |                                                                                                                                            | 155,530                      |        | _                                                                    | -<br>-                          | 1,337,300              | 93,000                 | 531,718              |                                                 | 805,582                           |
|         | Total 2021 Capital Projects Carried Forward                                                                                                | 295,543                      | _      |                                                                      |                                 | 1,646,505              | 273,000                | 609,218              |                                                 | 1,037,287                         |