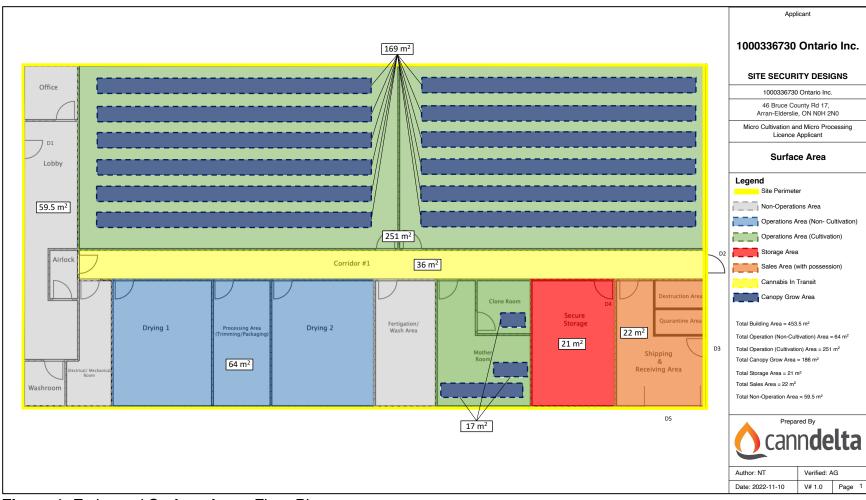

| Proposed Annual Production Capacity |     |
|-------------------------------------|-----|
| Dried Cannabis (kg/yr)              | 350 |
| TOTAL [Dried Cannabis] (kg/yr)      | 350 |

| Estimated Facility Areas (m²)                |                      |  |
|----------------------------------------------|----------------------|--|
| Total Site Area                              | 453.5 m <sup>2</sup> |  |
| Total Production Area                        | 315 m <sup>2</sup>   |  |
| Total Production Area (excluding Grow Areas) | 64 m <sup>2</sup>    |  |
| Total Canopy Grow Area                       | 186 m <sup>2</sup>   |  |
| Total Storage Area                           | 21 m <sup>2</sup>    |  |
| Total Non-Operations Area                    | 59.5 m <sup>2</sup>  |  |
| Total Grow Areas                             | 251 m <sup>2</sup>   |  |

(See page 2 for Estimated Surface Areas Floor Plan)

Figure 1. Estimated Surface Areas Floor Plan.