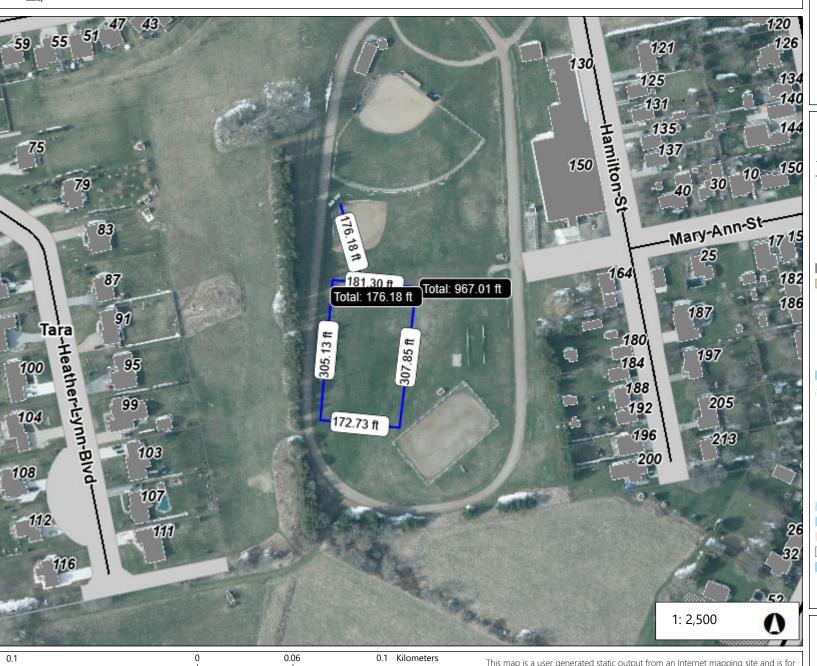

# **ERUCE** County of Bruce

## Bruce County





### Legend

- Rural Community point, labelled
- Ferry
- Provincial Highway
  County Road
- County Road
- → Bridge reconstruction

#### Municipal or Other Road

- Municipal or Other Road
- Bridge Detrou
- Building Footprint
- Propane Facility Buffer

#### Severance

- Severed portion
- Retained portion

#### Subdivision

- Draft Approved
- Final Approved
- Body of Water
- Evaluated Wetland

#### Watercourse

- Permanent Stream
- Intermittent Stream

#### Road Allowance/Right-of-way

- Private Road Allowance
- Right-of-Way
- Road Allowance or Condo Road
- Unopened Road Allowance

#### Wetland

- Body of Water
- Built-up area
- \_ . ... ap a...
- Adjacent Counties
- Lake Huron and Georgian Bay

Notes

NAD\_1983\_UTM\_Zone\_17N © 2023 County of Bruce This map is a user generated static out