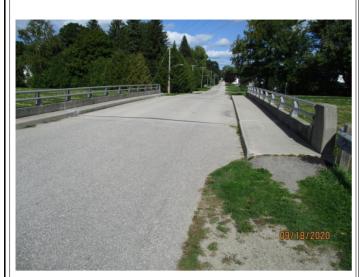

## Summary Report:

Looking North

**Datum:** NAD83 17N **Northing:** 4906405 **Easting:** 478200

Structure Name: Ross St. Bridge BMROSS File #: MTO #:

Main Hwy / Road #: Bridge Condition Index (BCI:) 69 CRV: \$872,200

Road Name: Ross Street Inspection Date: 2020-09-18

Structure Location: Next Inspection: 2022-01-01

Condition Summary: Repairs recommended Recommended Timing: 1-5 Years Current Load Limit: N/A

Overall Comments: Box beam of girders in fair condition. Recommend patch repairing abutment walls, barriers and deck. Waterproof and pave deck.