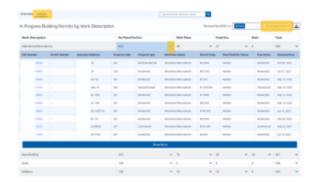

It also includes information on the number of permits closed this year and permit submissions.

ANALYZE TAB provides in-progress permit information by roll number organised in tables that align with the overview tab (Work Description, Property Series, Property Type, and Submissions).