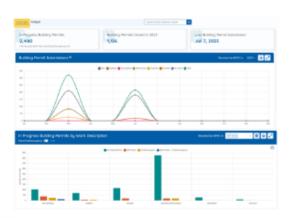

## Building Permit Dashboard

Municipal Connect has introduced a Building Permit Dashboard enabling municipalities to review the building permits that MPAC has received from the municipality.

**OVERVIEW TAB** presents in-progress permit information by Work Description, Property Series, and Property Type with further breakdown by plans received, final, and occupancy status.

It also includes information on the number of permits closed this year and permit submissions.

ANALYZE TAB provides in-progress permit information by roll number organised in tables that align with the overview tab (Work Description, Property Series, Property Type, and Submissions).