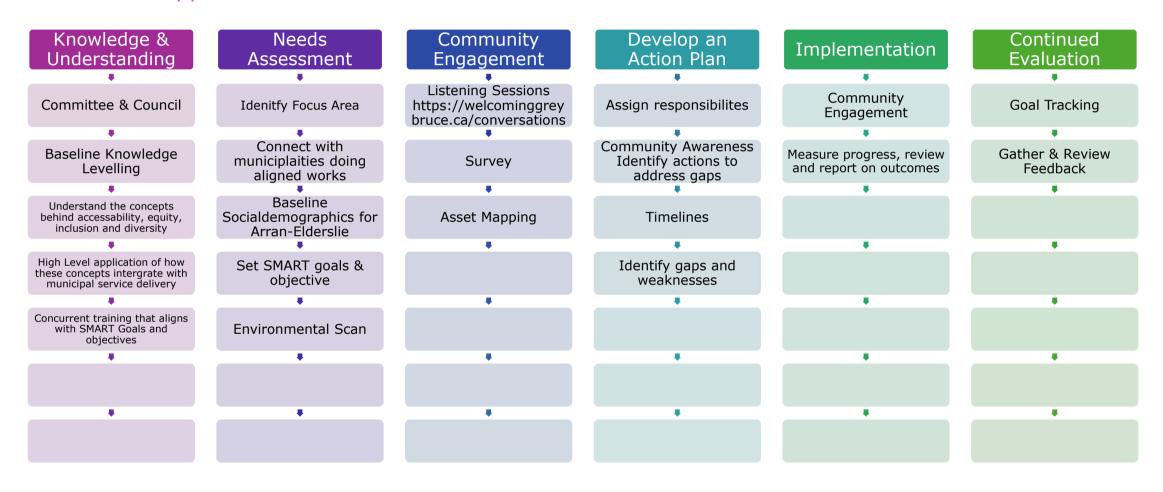

# **Accessibility, Diversity, Inclusion & Equity Advisory Committee**

## Committee Approach





#### STATUS

Not Started

In Progress

On Hold Complete

Overdue

#### Accessibility, Diversity, Inclusion & Equity Advisory Committee

**Action Tracking** 

|      |                                                                                  | _           |                  |          |          |        | Overdue     |       |
|------|----------------------------------------------------------------------------------|-------------|------------------|----------|----------|--------|-------------|-------|
| DONE | ACTION                                                                           | ASSIGNED TO | DATE<br>ASSIGNED | DUE DATE | PRIORITY | STATUS | % COMPLETE  | NOTES |
|      | Advice to Council on Inclusivity                                                 | ASSIGNED TO