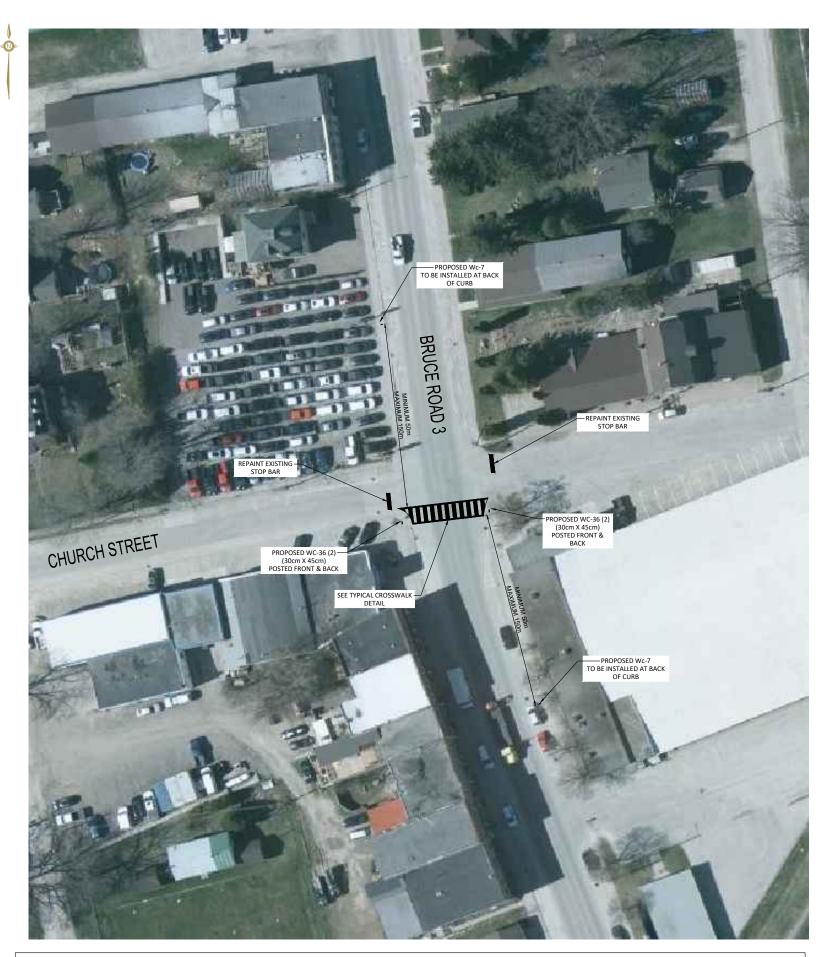

## NOTES:

1. SIGNS TO BE INSTALLED 2m TO 3m FROM GROUND ELEVATION AT THE BASE OF THE SIGN POST TO THE BOTTOM OF THE SIGN.

| FEB 2025                                 |       | PRELIMINARY DESIGN                     |
|------------------------------------------|-------|----------------------------------------|
| DATE                                     |       | DESCRIPTION                            |
|                                          | f     | REVISION / ISSUE                       |
|                                          |       |                                        |
|                                          |       | AS OF INTER                            |
|                                          |       |                                        |
| <sup>Title:</sup><br>BRU                 |       | AD 3 & CHURCH STREET<br>DSED CROSSWALK |
|                                          |       |                                        |
| BRU                                      |       |                                        |
| BRU<br>Client:                           | PROPO | DSED CROSSWALK                         |
| BRU<br>Client:<br>Design:                | CDC   | SED CROSSWALK                          |
| Client:<br>Design:<br>Drown:<br>Checked: | CDC   | SED CROSSWALK                          |