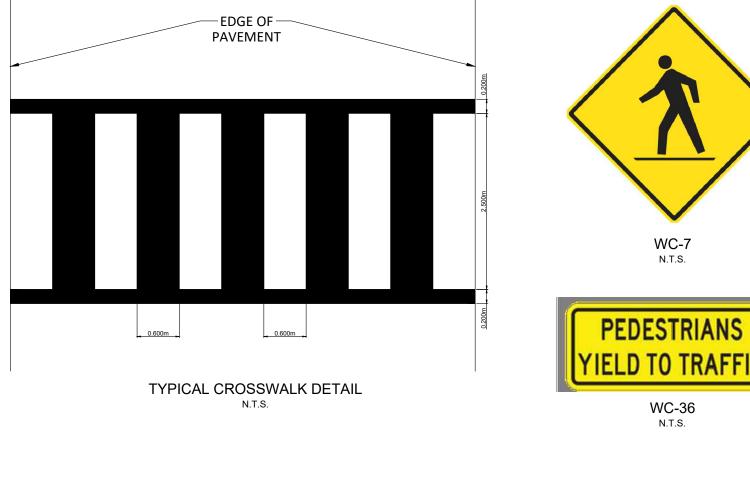

## NOTES:

1. SIGNS TO BE INSTALLED 2m TO 3m FROM GROUND ELEVATION AT THE BASE OF THE SIGN POST TO THE BOTTOM OF THE SIGN.

| FEB 2025                                 |       | PRELIMINARY DESIGN                     |
|------------------------------------------|-------|----------------------------------------|
| DATE                                     |       | DESCRIPTION                            |
|                                          | f     | REVISION / ISSUE                       |
|                                          |       |                                        |
|                                          |       | AS OF INTER                            |
|                                          |       |                                        |
| <sup>Title:</sup><br>BRU                 |       | AD 3 & CHURCH STREET<br>DSED CROSSWALK |
|                                          |       |                                        |
| BRU                                      |       |                                        |
| BRU<br>Client:                           | PROPO | DSED CROSSWALK                         |
| BRU<br>Client:<br>Design:                | CDC   | SED CROSSWALK                          |
| Client:<br>Design:<br>Drown:<br>Checked: | CDC   | SED CROSSWALK                          |